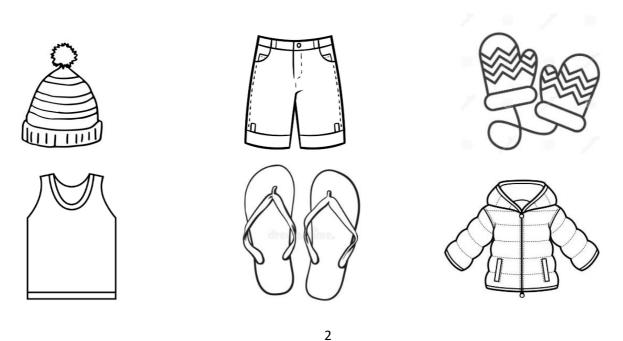

## Q3.Circle the clothes you wear in Winter and cross out ( X ) the clothes you wear in Summer.