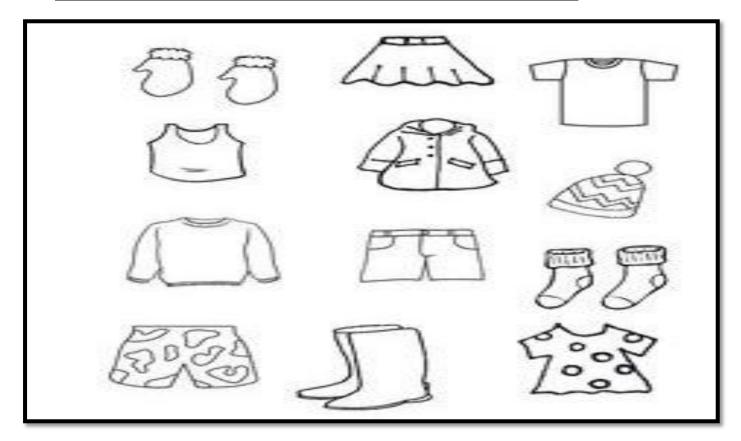

الرياض العالمية

### 3<sup>rd</sup> Semester Final Revision (2023-2024)

KG -2 (Int.)

| Name: | Class: | Subject: Social Studies | Date: | /4/2024 |   |
|-------|--------|-------------------------|-------|---------|---|
|       |        |                         |       |         | l |

### Q1. Match the vehicles to the way they move:

















# Q2: Write the correct answer to the correct picture & color the picture according to the season:

| Summer | Autumn |  |  |
|--------|--------|--|--|
| Winter | Spring |  |  |
|        |        |  |  |
|        |        |  |  |
|        |        |  |  |
|        |        |  |  |

## Q3.Circle the clothes you wear in Winter and cross out ( X ) the clothes you wear in Summer.



### **Q4.Color the pictures according to the Spring season.**



### Q5. Match the Fall season with it's shadow.



### Q6.Match the mother animal with its young ones.