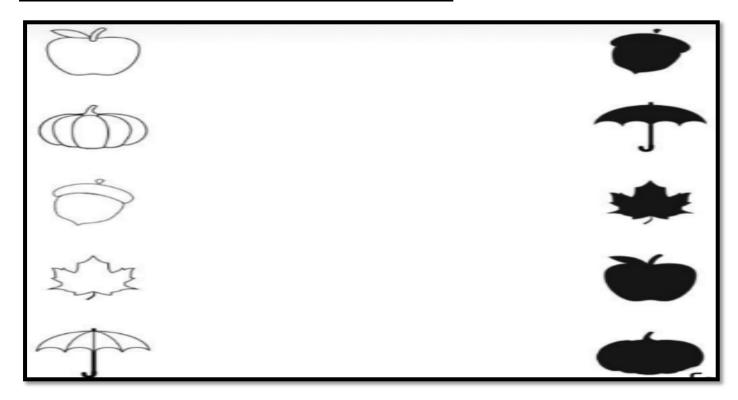

Revision (2023-2024)

KG -2 (Int.)

| Name: | Class: | Subject: Social Studies | Date: | /4/2024 |   |
|-------|--------|-------------------------|-------|---------|---|
|       |        |                         |       |         | l |

### Q1. Match the vehicles to the way they move:

















# Q2: Write the correct answer to the correct picture & color the picture according to the season:

| Summer | Autumn |  |  |
|--------|--------|--|--|
| Winter | Spring |  |  |
|        |        |  |  |
|        |        |  |  |
|        |        |  |  |
|        |        |  |  |

## Q3.Circle the clothes you wear in Winter and cross out ( X ) the clothes you wear in Summer.



### **Q4.Color the pictures according to the Spring season.**



### Q5. Match the Fall season with it's shadow.



### Q6.Match the mother animal with its young ones.