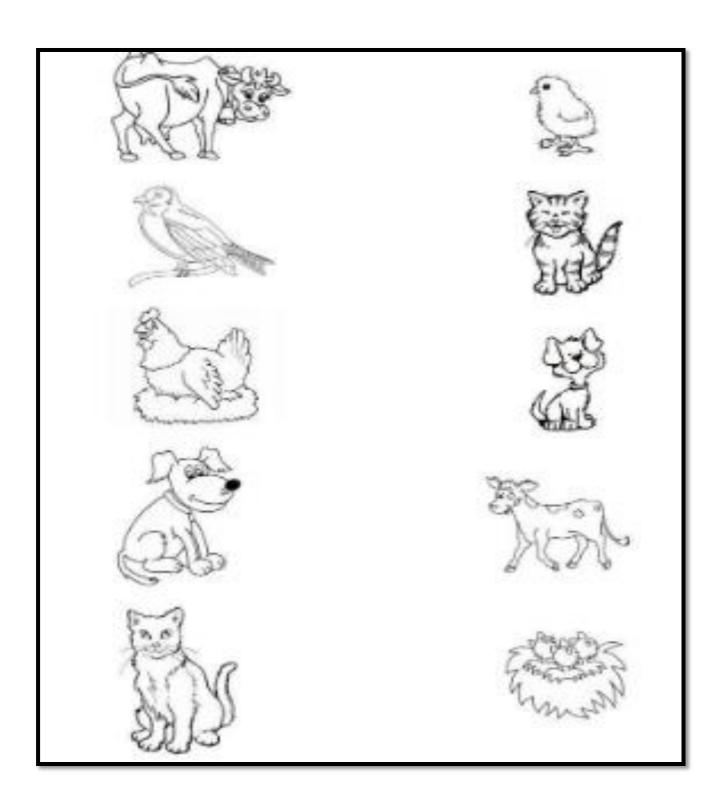

Subject: Social Studies | Date: | /4/2024 |   |
|-------|--------|-------------------------|-------|---------|---|
|       |        |                         |       |         | l |

### Q1. Match the vehicles to the way they move:

















# Q2: Write the correct answer to the correct picture & color the picture according to the season:

| Summer | Autumn |  |  |
|--------|--------|--|--|
| Winter | Spring |  |  |
|        |        |  |  |
|        |        |  |  |
|        |        |  |  |
|        |        |  |  |

## Q3.Circle the clothes you wear in Winter and cross out ( X ) the clothes you wear in Summer.



### **Q4.Color the pictures according to the Spring season.**



### Q5. Match the Fall season with it's shadow.



### Q6.Match the mother animal with its young ones.