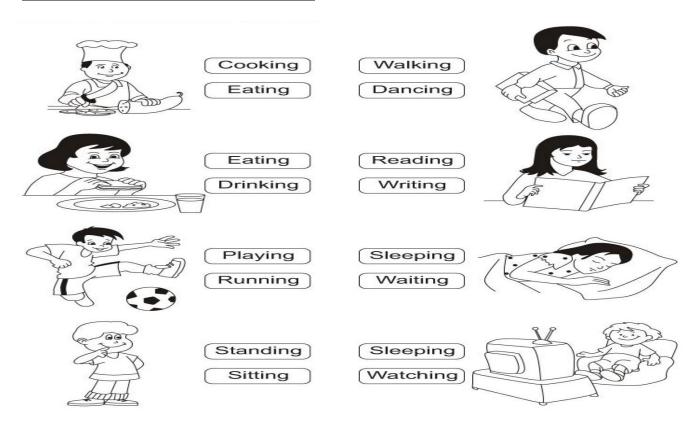

|    |    |    |
|     |    |    |    |    |
|     |    |    |    |    |
|     |    |    |    |    |

# Q2. Write the plural form for the given words:

#### Write a, an then make it plural:

| igloo     |     |   |    |
|-----------|-----|---|----|
| window    |     |   |    |
| ear       | ME) |   |    |
| queen     |     |   |    |
| tree      | SP) |   | 99 |
| umbrella  |     |   |    |
| doll      |     |   |    |
| orange    |     | s |    |
| ice cream |     |   |    |
| notebook  |     |   |    |

#### Q3. Circle the correct word for the picture:



# Q4.Write the correct verb under each picture by looking at the word bank:



#### **Q5 Match the pictures with the verbs:**

singing • •

reading • •

eating • •

watcing • •

Sleeping •

#### **Q6.** Color the verb for the action:



#### Q7. Fill in the blanks with the correct long vowel:



#### **Q8.** Circle the correct word for the picture:



## **Q9.** Color the correct blending sound for the picture:



## Q10. Write the beginning blends (th, sh, wh, ch):



| QII. K | ead and w                                  | inte the | sentences | <u>).</u>                                |      |  |
|--------|--------------------------------------------|----------|-----------|------------------------------------------|------|--|
| This   | lid                                        | is       | hot.      |                                          |      |  |
|        | 0/A-A-0-1-1-1-1-1-1-1-1-1-1-1-1-1-1-1-1-1- |          |           | 140.000.000.000.000.000.000.000.000.000. |      |  |
| Jill   | is on