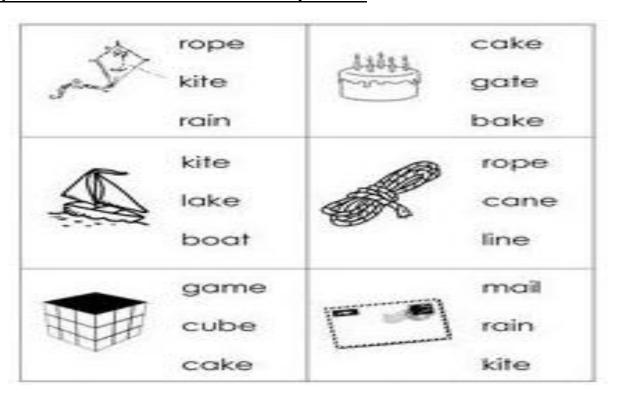

e plural form for the given words:

#### Write a, an then make it plural:

| igloo     |     |   |    |
|-----------|-----|---|----|
| window    |     |   |    |
| ear       | ME) |   |    |
| queen     |     |   |    |
| tree      | SP) |   | 99 |
| umbrella  |     |   |    |
| doll      |     |   |    |
| orange    |     | s |    |
| ice cream |     |   |    |
| notebook  |     |   |    |

#### Q3. Circle the correct word for the picture:



# Q4.Write the correct verb under each picture by looking at the word bank:



#### **Q5 Match the pictures with the verbs:**

singing • •

reading • •

eating • •

watcing • •

Sleeping •

#### **Q6.** Color the verb for the action:



#### Q7. Fill in the blanks with the correct long vowel:



#### **Q8.** Circle the correct word for the picture:



## **Q9.** Color the correct blending sound for the picture:



## Q10. Write the beginning blends (th, sh, wh, ch):



| QII. K | ead and w                                  | inte the | sentences | <u>).</u>                                |      |  |
|--------|--------------------------------------------|----------|-----------|------------------------------------------|------|--|
| This   | lid                                        | is       | hot.      |                                          |      |  |
|        | 0/A-A-0-1-1-1-1-1-1-1-1-1-1-1-1-1-1-1-1-1- |          |           | 140.000.000.000.000.000.000.000.000.000. |      |  |
| Jill   | is on                                      | the      | hill.     |                                          |      |  |
|        |