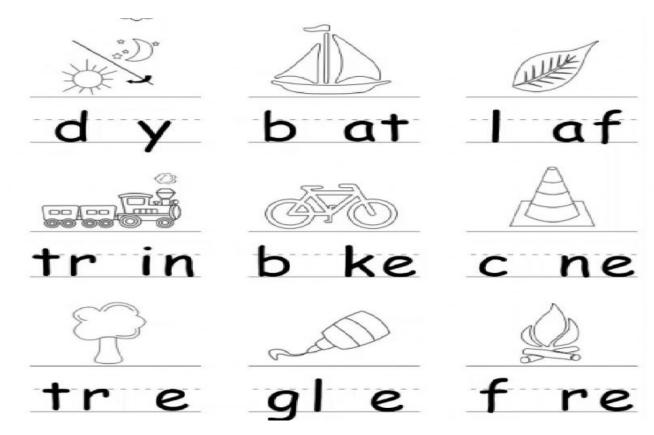

|    |    |
|     |    |    |    |    |

# Q2. Write the plural form for the given words:

#### Write a, an then make it plural:

| igloo     |     |   |    |
|-----------|-----|---|----|
| window    |     |   |    |
| ear       | ME) |   |    |
| queen     |     |   |    |
| tree      | SP) |   | 99 |
| umbrella  |     |   |    |
| doll      |     |   |    |
| orange    |     | s |    |
| ice cream |     |   |    |
| notebook  |     |   |    |

#### Q3. Circle the correct word for the picture:



# Q4.Write the correct verb under each picture by looking at the word bank:



#### **Q5 Match the pictures with the verbs:**

singing • •

reading • •

eating • •

watcing • •

Sleeping •

#### **Q6.** Color the verb for the action:



#### Q7. Fill in the blanks with the correct long vowel:



#### **Q8.** Circle the correct word for the picture:



## **Q9.** Color the correct blending sound for the picture:



## Q10. Write the beginning blends (th, sh, wh, ch):



| QII. K | ead and w                                  | inte the | sentences | <u>).</u>                                |      |  |
|--------|--------------------------------------------|----------|-----------|------------------------------------------|------|--|
| This   | lid                                        | is       | hot.      |                                          |      |  |
|        | 0/A-A-0-1-1-1-1-1-1-1-1-1-1-1-1-1-1-1-1-1- |          |           | 140.000.000.000.000.000.000.000.000.000. |      |  |
| Jill   | is on                                      | the      | hill.     |