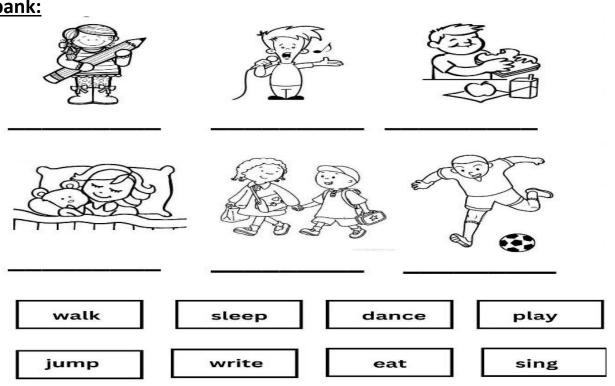

ot cop

| ill | ot | og | ор | od |
|-----|----|----|----|----|
|     |    |    |    |    |
|     |    |    |    |    |
|     |    |    |    |    |
|     |    |    |    |    |
|     |    |    |    |    |
|     |    |    |    |    |
|     |    |    |    |    |

# Q2. Write the plural form for the given words:

#### Write a, an then make it plural:

| igloo     |     |   |    |
|-----------|-----|---|----|
| window    |     |   |    |
| ear       | ME) |   |    |
| queen     |     |   |    |
| tree      | SP) |   | 99 |
| umbrella  |     |   |    |
| doll      |     |   |    |
| orange    |     | s |    |
| ice cream |     |   |    |
| notebook  |     |   |    |

#### Q3. Circle the correct word for the picture:



# Q4.Write the correct verb under each picture by looking at the word bank:



#### **Q5 Match the pictures with the verbs:**

singing • •

reading • •

eating • •

watcing • •

Sleeping •

#### **Q6.** Color the verb for the action:



#### Q7. Fill in the blanks with the correct long vowel:



#### **Q8.** Circle the correct word for the picture:



## **Q9.** Color the correct blending sound for the picture:



## Q10. Write the beginning blends (th, sh, wh, ch):



| QII. K | ead and w                                  | inte the | sentences | <u>).</u>                                |      |  |
|--------|--------------------------------------------|----------|-----------|------------------------------------------|------|--|
| This   | lid                                        | is       | hot.      |                                          |      |  |
|