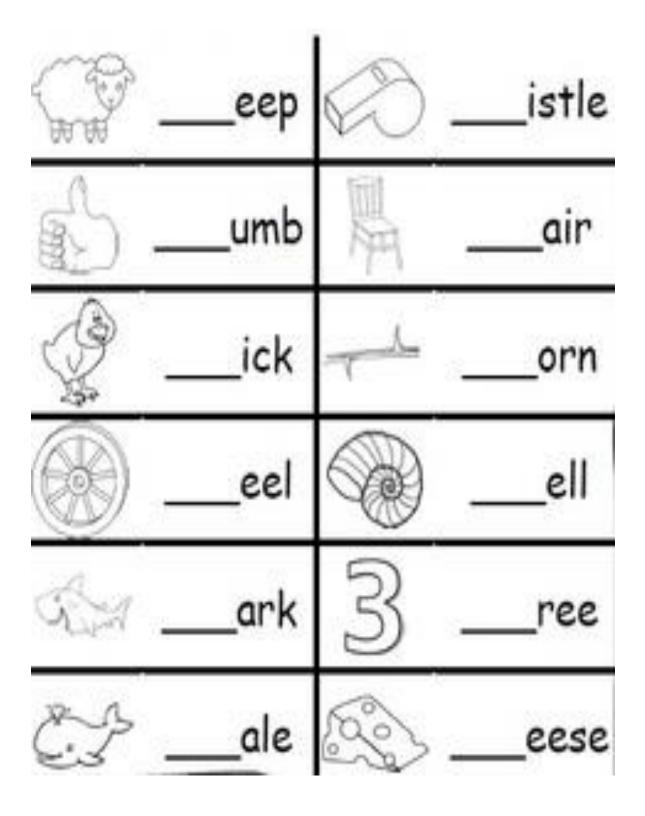

## Q10. Write the beginning blends (th, sh, wh, ch):

| QII. K | ead and w                                  | inte the | sentences | <u>).</u>                                |      |  |
|--------|--------------------------------------------|----------|-----------|------------------------------------------|------|--|
| This   | lid                                        | is       | hot.      |                                          |      |  |
|        | 0/A-A-0-1-1-1-1-1-1-1-1-1-1-1-1-1-1-1-1-1- |          |           | 140.000.000.000.000.000.000.000.000.000. |      |  |
| Jill   | is on                                      | the      | hill.     |                                          |      |  |
|        |                                            |          |           |                                          |      |  |
| The    | fox i                                      | S 0      | n the     | log.                                     |      |  |
|        |                                            |          |           |                                          |      |  |
| Mom    | has                                        | a        | pot.      |                                          |      |  |
|        |                                            |          |           |                                          |      |  |
| The    | top                                        | is       | on        | the                                      | cot. |  |