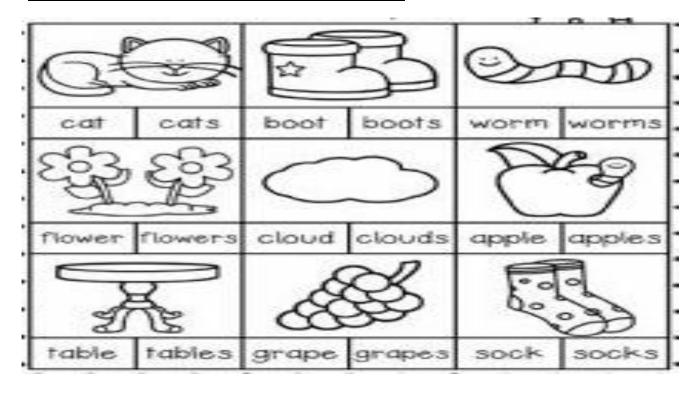

dog rod hop hill hot mill log top nod cot jog pod lot pill mop cod will fog pot cop

| ill | ot | og | ор | od |
|-----|----|----|----|----|
|     |    |    |    |    |
|     |    |    |    |    |
|     |    |    |    |    |
|     |    |    |    |    |
|     |    |    |    |    |
|     |    |    |    |    |
|     |    |    |    |    |

# Q2. Write the plural form for the given words:

#### Write a, an then make it plural:

| igloo     |     |   |    |
|-----------|-----|---|----|
| window    |     |   |    |
| ear       | ME) |   |    |
| queen     |     |   |    |
| tree      | SP) |   | 99 |
| umbrella  |     |   |    |
| doll      |     |   |    |
| orange    |     | s |    |
| ice cream |     |   |    |
| notebook  |     |   |    |

#### Q3. Circle the correct word for the picture:



# Q4.Write the correct verb under each picture by looking at the word bank:



#### **Q5 Match the pictures with the verbs:**

singing • •

reading • •

eating • •

watcing • •

Sleeping •

#### **Q6.** Color the verb for the action:



#### Q7. Fill in the blanks with the correct long vowel:



#### **Q8.** Circle the correct word for the picture:



## **Q9.** Color the correct blending sound for the picture:



## Q10. Write the beginning blends (th, sh, wh, ch):



| QII. K | ead and w                                  | inte the | sentences | <u>).</u>                                |      |  |
|--------|--------------------------------------------|----------|-----------|------------------------------------------|------|--|
| This   | lid                                        | is