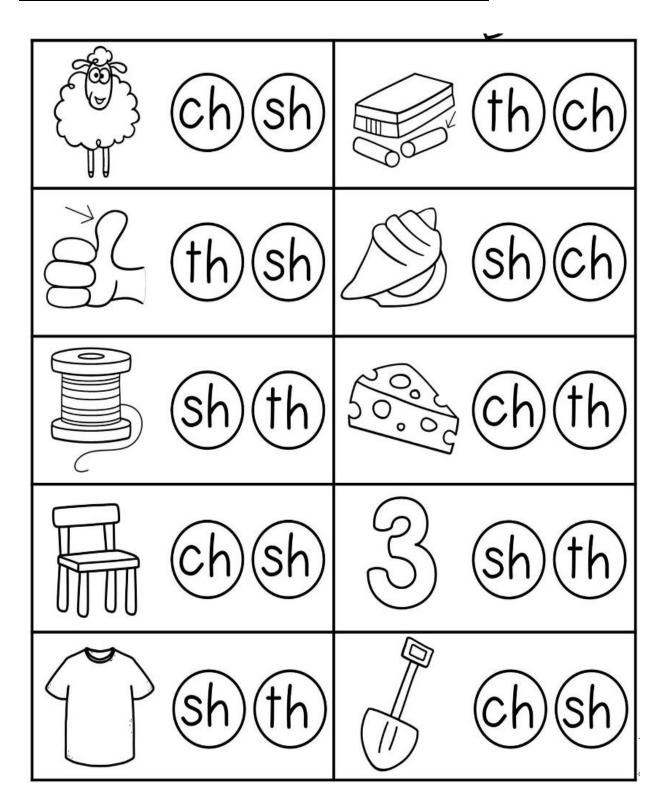

t plural:

| igloo     |     |   |    |
|-----------|-----|---|----|
| window    |     |   |    |
| ear       | ME) |   |    |
| queen     |     |   |    |
| tree      | SP) |   | 99 |
| umbrella  |     |   |    |
| doll      |     |   |    |
| orange    |     | s |    |
| ice cream |     |   |    |
| notebook  |     |   |    |

#### Q3. Circle the correct word for the picture:



# Q4.Write the correct verb under each picture by looking at the word bank:



#### **Q5 Match the pictures with the verbs:**

singing • •

reading • •

eating • •

watcing • •

Sleeping •

#### **Q6.** Color the verb for the action:



#### Q7. Fill in the blanks with the correct long vowel:



#### **Q8.** Circle the correct word for the picture:



## **Q9.** Color the correct blending sound for the picture:



## Q10. Write the beginning blends (th, sh, wh, ch):



| QII. K | ead and w                                  | inte the | sentences | <u>).</u>                                |      |  |
|--------|--------------------------------------------|----------|-----------|------------------------------------------|------|--|
| This   | lid                                        | is       | hot.      |                                          |      |  |
|        | 0/A-A-0-1-1-1-1-1-1-1-1-1-1-1-1-1-1-1-1-1- |          |           | 140.000.000.000.000.000.000.000.000.000. |      |  |
| Jill   | is on                                      | the      | hill.     |                                          |      |  |
|        |                                            |          |           |