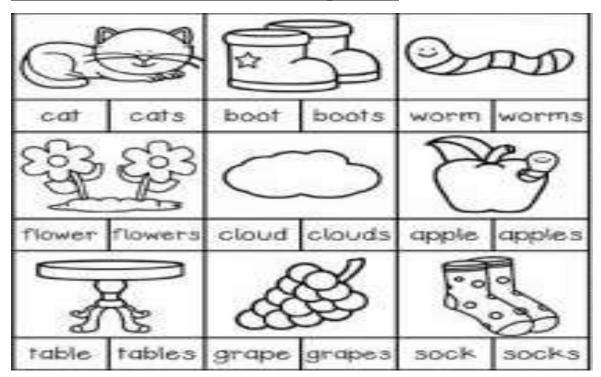

<u> NAWABEGH AL-RIYADH INTERNATIONAL SCHOOL</u>

مدارس نوابغ الرياض العالمية

2<sup>nd</sup> Semester 2024-2025

# **English Revision**



| Name: |  |  |  |  |  |
|-------|--|--|--|--|--|
|       |  |  |  |  |  |

Class: KG3-A

Date:\_\_\_\_\_

1





**Q2.Circle the correct word for the picture:** 

#### **Q3.** Write the plural form for the pictures:







# Q5.Look at the pictures and write the correct long vowel:

## **Q6.Circle the correct word for the picture**





## **Q8.Circle the pictures which begin with the sounds{ th ,ch ,sh ,wh}**



6

#### **Q9.Look at the pictures and write the beginning blend:**



| This | lid  | is  | hot.  |       |  |
|------|------|-----|-------|-------|--|
| This | is   | ۵   | zip.  |       |  |
| Mom  | has  | s a | pot.  |       |  |
| A t  | op i | s o | n the | cot.  |  |
| Jill | is   | on  | the   | hill. |  |
| I    | like | to  | jog.  |       |  |