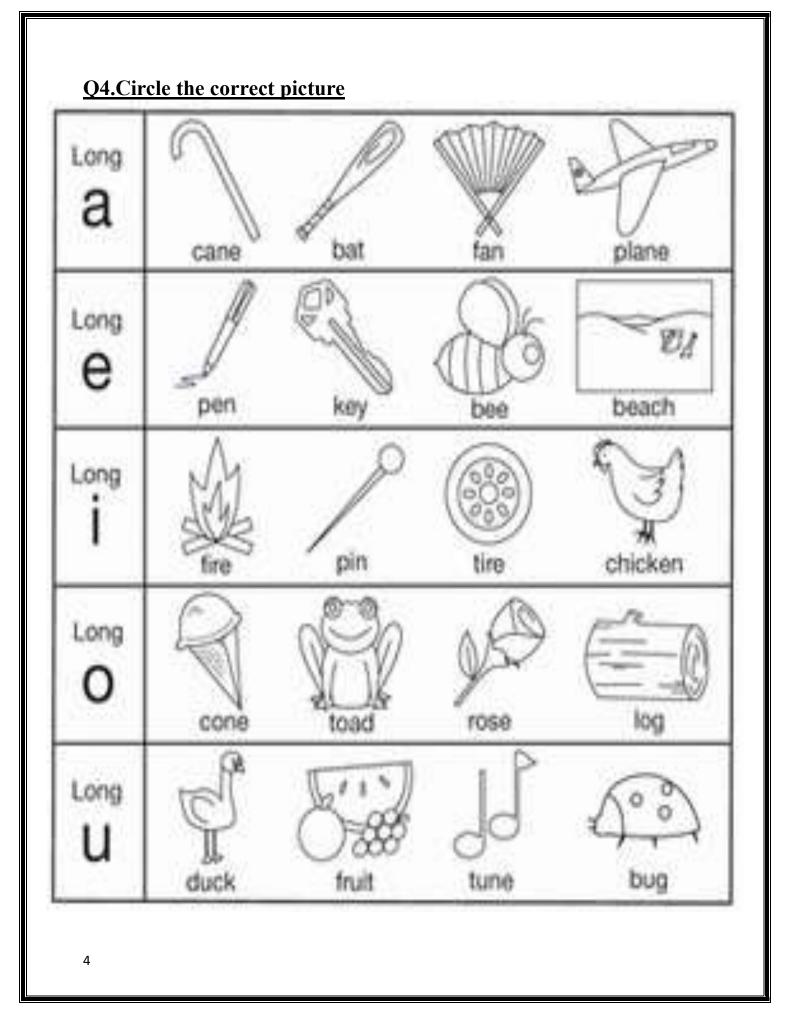

# **English Revision**

| Name: |  |  |  |  |  |
|-------|--|--|--|--|--|
|       |  |  |  |  |  |

Class: KG3-A

Date:\_\_\_\_\_

1

**Q2.Circle the correct word for the picture:** 