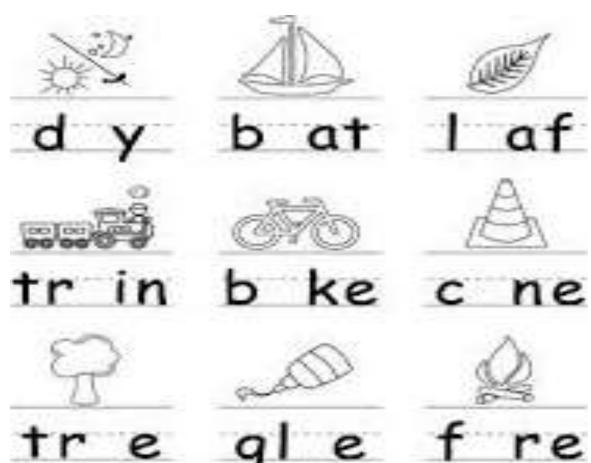

<u> NAWABEGH AL-RIYADH INTERNATIONAL SCHOOL</u>

مدارس نوابغ الرياض العالمية

2<sup>nd</sup> Semester 2024-2025

# **English Revision**



| Name: |  |  |  |  |  |
|-------|--|--|--|--|--|
|       |  |  |  |  |  |

Class: KG3-A

Date:\_\_\_\_\_

1





**Q2.Circle the correct word for the picture:** 

#### **Q3.** Write the plural form for the pictures:







# Q5.Look at the pictures and write the correct long vowel:

## **Q6.Circle the correct word for the picture**





## **Q8.Circle the pictures which begin with the sounds{ th ,ch ,sh ,wh}**



6

#### **Q9.Look at the pictures and write the beginning blend:**



| This | lid  | is  | hot.  |       |  |
|------|------|-----|-------|-------|--|
| This | is   | ۵   | zip.  |       |  |
| Mom  | has  | s a | pot.  |       |  |
| A t  | op i | s o | n the | cot.  |  |
| Jill | is   | on  | the   | hill. |  |
| I    | like | to  | jog.  |       |  |