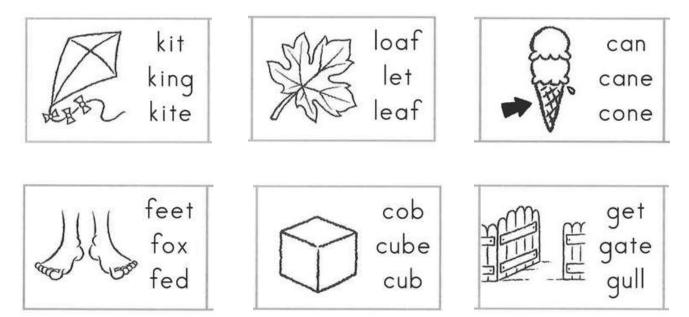

<u> NAWABEGH AL-RIYADH INTERNATIONAL SCHOOL</u>

مدارس نوابغ الرياض العالمية

2<sup>nd</sup> Semester 2024-2025

# **English Revision**



| Name: |  |  |  |  |  |
|-------|--|--|--|--|--|
|       |  |  |  |  |  |

Class: KG3-A

Date:\_\_\_\_\_

1





**Q2.Circle the correct word for the picture:** 

#### **Q3.** Write the plural form for the pictures:







# Q5.Look at the pictures and write the correct long vowel:

## **Q6.Circle the correct word for the picture**





## **Q8.Circle the pictures which begin with the sounds{ th ,ch ,sh ,wh}**



6

#### **Q9.Look at the pictures and write the beginning blend:**



| This | lid  | is  | hot.  |       |  |
|------|------|-----|-------|-------|--|
| This | is   | ۵   | zip.  |       |  |
| Mom  | has  | s a | pot.  |       |  |
| A t  | op i | s o | n the | cot.  |  |
| Jill | is   | on  | the   | hill. |  |
| I    | like | to  | jog.  |       |  |