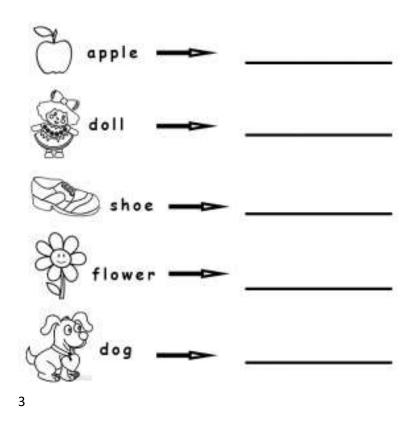

# **English Revision**

| Name: |  |  |  |  |  |
|-------|--|--|--|--|--|
|       |  |  |  |  |  |

Class: KG3-A

Date:\_\_\_\_\_

1

**Q2.Circle the correct word for the picture:** 