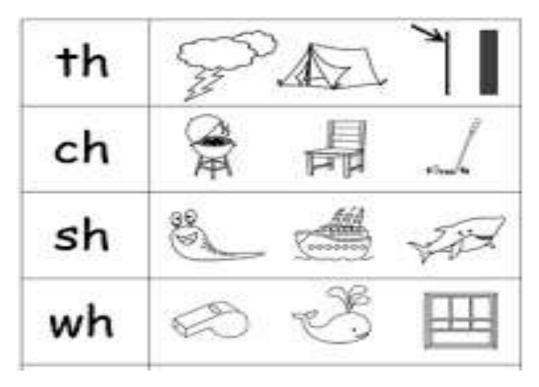

<u> NAWABEGH AL-RIYADH INTERNATIONAL SCHOOL</u>

مدارس نوابغ الرياض العالمية

2<sup>nd</sup> Semester 2024-2025

# **English Revision**



| Name: |  |  |  |  |  |
|-------|--|--|--|--|--|
|       |  |  |  |  |  |

Class: KG3-A

Date:\_\_\_\_\_

1





**Q2.Circle the correct word for the picture:** 

#### **Q3.** Write the plural form for the pictures:







# Q5.Look at the pictures and write the correct long vowel:

## **Q6.Circle the correct word for the picture**





## **Q8.Circle the pictures which begin with the sounds{ th ,ch ,sh ,wh}**



6

#### **Q9.Look at the pictures and write the beginning blend:**



| This | lid  | is  | hot.  |       |  |
|------|------|-----|-------|-------|--|
| This | is   | ۵   | zip.  |       |  |
| Mom  | has  | s a | pot.  |       |  |
| A t  | op i | s o | n the | cot.  |  |
| Jill | is   | on  | the   | hill. |  |
| I    | like | to  | jog.  |       |  |