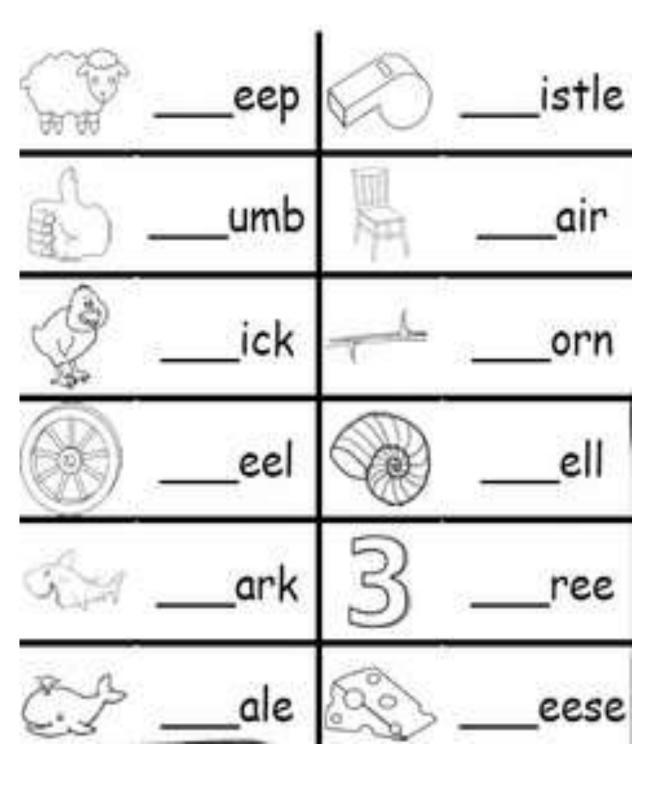

#### **Q9.Look at the pictures and write the beginning blend:**

| This | lid  | is  | hot.  |       |  |
|------|------|-----|-------|-------|--|
| This | is   | ۵   | zip.  |       |  |
| Mom  | has  | s a | pot.  |       |  |
| A t  | op i | s o | n the | cot.  |  |
| Jill | is   | on  | the   | hill. |  |
| I    | like | to  | jog.  |       |  |