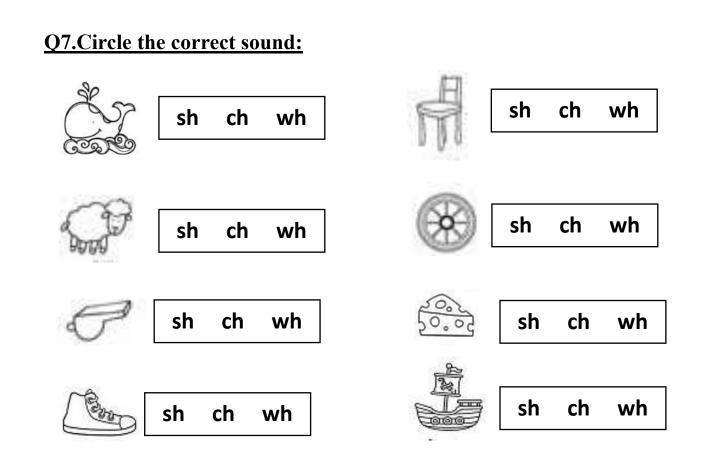

<u> NAWABEGH AL-RIYADH INTERNATIONAL SCHOOL</u>

مدارس نوابغ الرياض العالمية

2<sup>nd</sup> Semester 2024-2025

# **English Revision**



| Name: |  |  |  |  |  |
|-------|--|--|--|--|--|
|       |  |  |  |  |  |

Class: KG3-A

Date:\_\_\_\_\_

1





**Q2.Circle the correct word for the picture:** 

#### **Q3.** Write the plural form for the pictures:







# Q5.Look at the pictures and write the correct long vowel:

## **Q6.Circle the correct word for the picture**





## **Q8.Circle the pictures which begin with the sounds{ th ,ch ,sh ,wh}**



6

#### **Q9.Look at the pictures and write the beginning blend:**



| This | lid  | is  | hot.  |       |  |
|------|------|-----|-------|-------|--|
| This | is   | ۵   | zip.  |       |  |
| Mom  | has  | s a | pot.  |       |  |
| A t  | op i | s o | n the | cot.  |  |
| Jill | is   | on  | the   | hill. |  |
| I    | like | to  | jog.  |       |  |