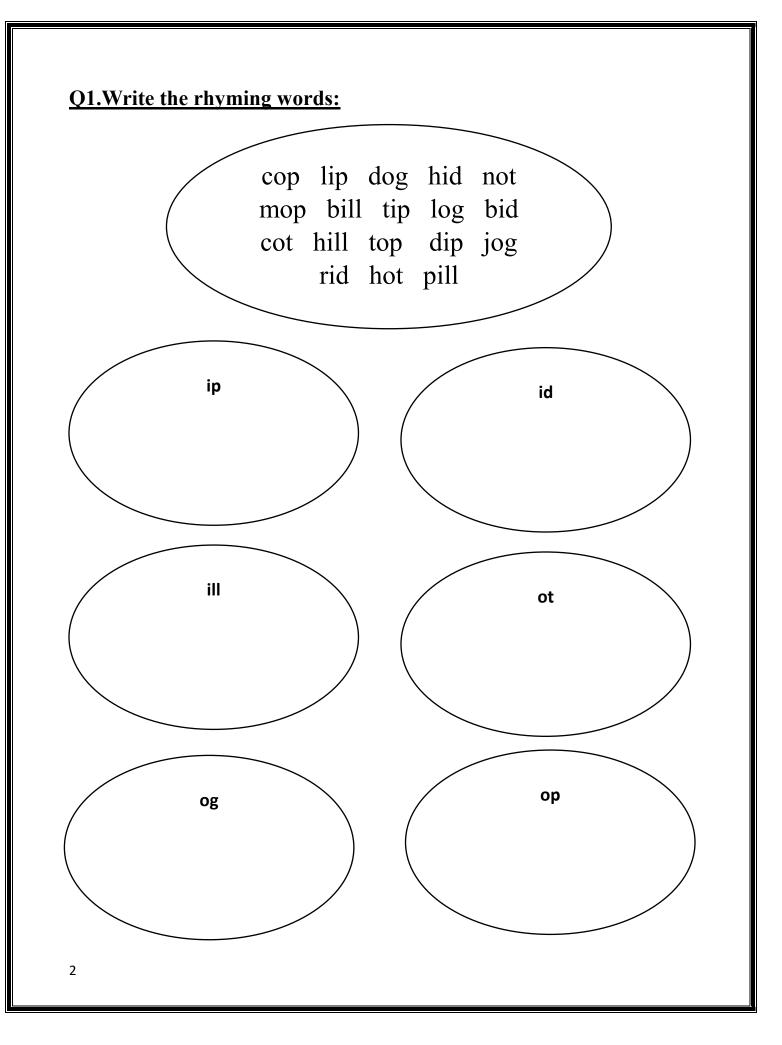

#### **Q9.Look at the pictures and write the beginning blend:**

| This | lid  | is  | hot.  |       |  |
|------|------|-----|-------|-------|--|
| This | is   | ۵   | zip.  |       |  |
| Mom  | has  | s a | pot.  |       |  |
| A t  | op i | s o | n the | cot.  |  |
| Jill | is   | on  | the   | hill. |  |
| I    | like | to  | jog.  |       |  |