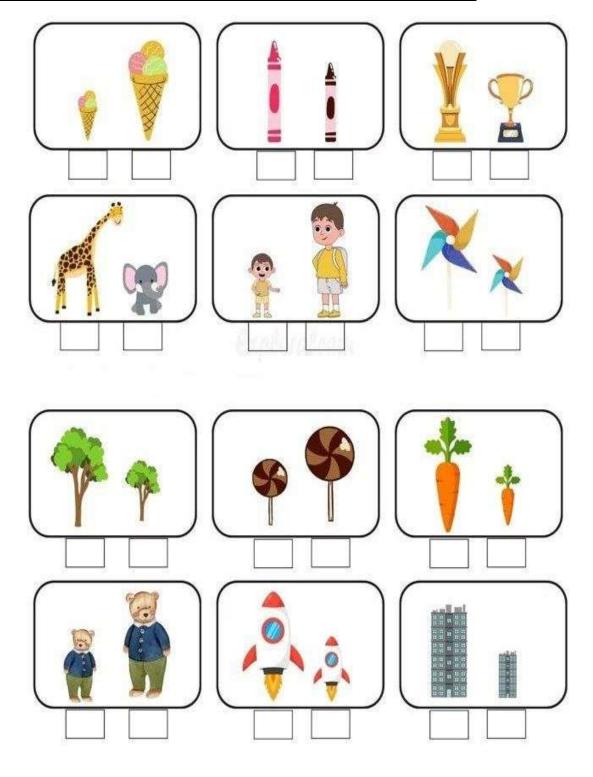

25 20 |
|-------|-------|-------|
| 12 19 | 13 10 | 12 15 |
| 18 7  | 2 19  | 21 12 |
| 15 16 | 23 9  | 13 19 |
| 10 20 | 15 2  | 10 3  |

### Q.4: Look at the clocks. Write the time shown on each clock.



## Q.5: Circle the correct number for each word.

| Thirty-three | 33 | 30 | 32 |
|--------------|----|----|----|
| Twenty-Nine  | 26 | 29 | 39 |
| Twenty-Five  | 15 | 35 | 25 |
| Thirty-Five  | 15 | 35 | 25 |
| Thirty-One   | 31 | 30 | 21 |
| Thirty-Nine  | 39 | 36 | 29 |
| Thirty       | 30 | 20 | 25 |
| Thirty-Six   | 36 | 39 | 38 |
| Thirty-four  | 24 | 27 | 34 |
| Fifty        | 40 | 50 | 49 |
| Fifteen      | 15 | 50 | 25 |
| Twenty-eight | 27 | 18 | 28 |

Q.6: Find the missing number for each number sentence below.

### Q.7: Tick (V) the taller one and cross (X) the shorter one



## Q.8: Circle the picture that is lighter or heavier as asked in the question.



#### Q.9: Tick the correct answer.

Which picture shows the duck inside the circle?





Which picture shows the car outside the circle?



Which picture shows the spoon inside the circle?





Which picture shows a ball outside the circle?





# Q.10: Circle the word that describes the dog's position in relation to the object.