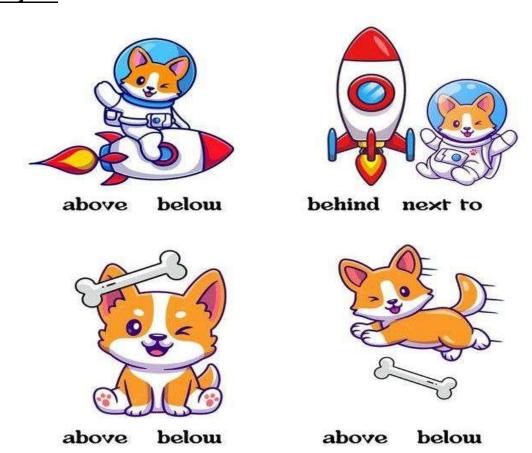

# Q.10: Circle the word that describes the dog's position in relation to the object.