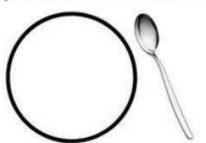

#### Q.9: Tick the correct answer.

Which picture shows the duck inside the circle?

Which picture shows the car outside the circle?

Which picture shows the spoon inside the circle?

Which picture shows a ball outside the circle?