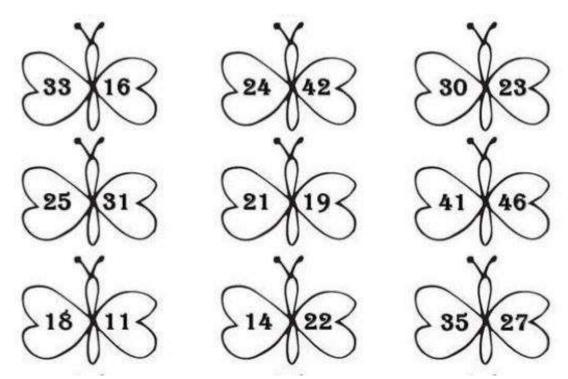

## Q.2: Circle the number that is greater.

#### Q.3: Circle the number that is smaller.

| 4 15  | 14 12 | 25 20 |
|-------|-------|-------|
| 12 19 | 13 10 | 12 15 |
| 18 7  | 2 19  | 21 12 |
| 15 16 | 23 9  | 13 19 |
| 10 20 | 15 2  | 10 3  |