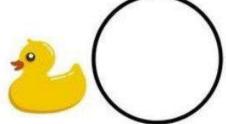

#### Q.9: Tick the correct answer.

Which picture shows the duck inside the circle?

Which picture shows the car outside the circle?

Which picture shows the spoon inside the circle?

Which picture shows a ball outside the circle?