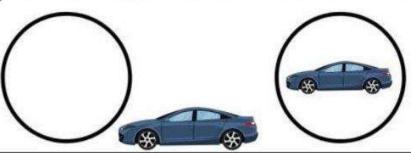

#### Q.9: Tick the correct answer.

Which picture shows the duck inside the circle?

Which picture shows the car outside the circle?

Which picture shows the spoon inside the circle?

Which picture shows a ball outside the circle?