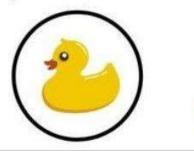

#### Q.9: Tick the correct answer.

Which picture shows the duck inside the circle?

Which picture shows the car outside the circle?

Which picture shows the spoon inside the circle?

Which picture shows a ball outside the circle?