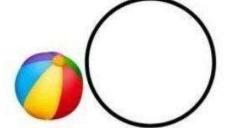

#### Q.9: Tick the correct answer.

Which picture shows the duck inside the circle?

Which picture shows the car outside the circle?

Which picture shows the spoon inside the circle?

Which picture shows a ball outside the circle?