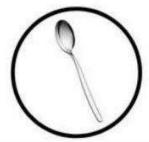

#### Q.9: Tick the correct answer.

Which picture shows the duck inside the circle?

Which picture shows the car outside the circle?

Which picture shows the spoon inside the circle?

Which picture shows a ball outside the circle?