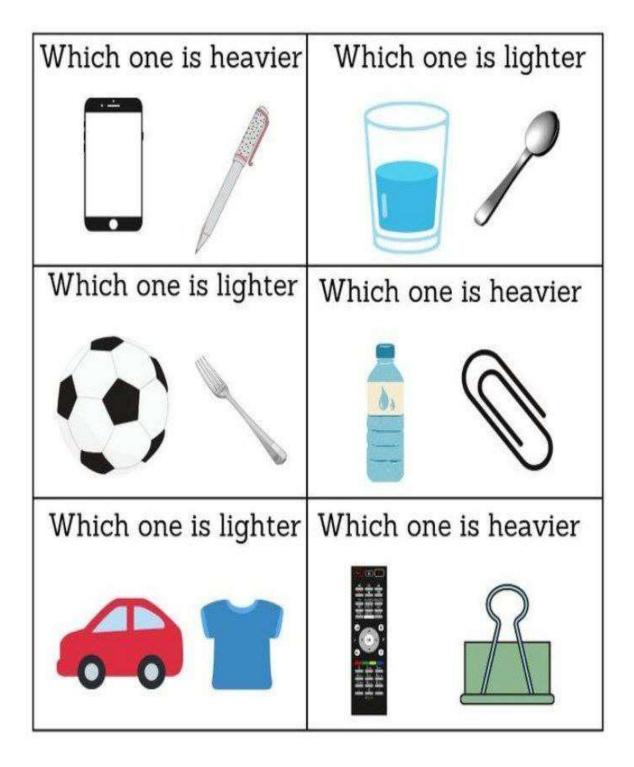

|
| 15 16 | 23 9  | 13 19 |
| 10 20 | 15 2  | 10 3  |

### Q.4: Look at the clocks. Write the time shown on each clock.



## Q.5: Circle the correct number for each word.

| Thirty-three | 33 | 30 | 32 |
|--------------|----|----|----|
| Twenty-Nine  | 26 | 29 | 39 |
| Twenty-Five  | 15 | 35 | 25 |
| Thirty-Five  | 15 | 35 | 25 |
| Thirty-One   | 31 | 30 | 21 |
| Thirty-Nine  | 39 | 36 | 29 |
| Thirty       | 30 | 20 | 25 |
| Thirty-Six   | 36 | 39 | 38 |
| Thirty-four  | 24 | 27 | 34 |
| Fifty        | 40 | 50 | 49 |
| Fifteen      | 15 | 50 | 25 |
| Twenty-eight | 27 | 18 | 28 |

Q.6: Find the missing number for each number sentence below.

### Q.7: Tick (V) the taller one and cross (X) the shorter one



## Q.8: Circle the picture that is lighter or heavier as asked in the question.



#### Q.9: Tick the correct answer.

Which picture shows the duck inside the circle?





Which picture shows the car outside the circle?



Which picture shows the spoon inside the circle?





Which picture shows a ball outside the circle?





# Q.10: Circle the word that describes the dog's position in relation to the object.