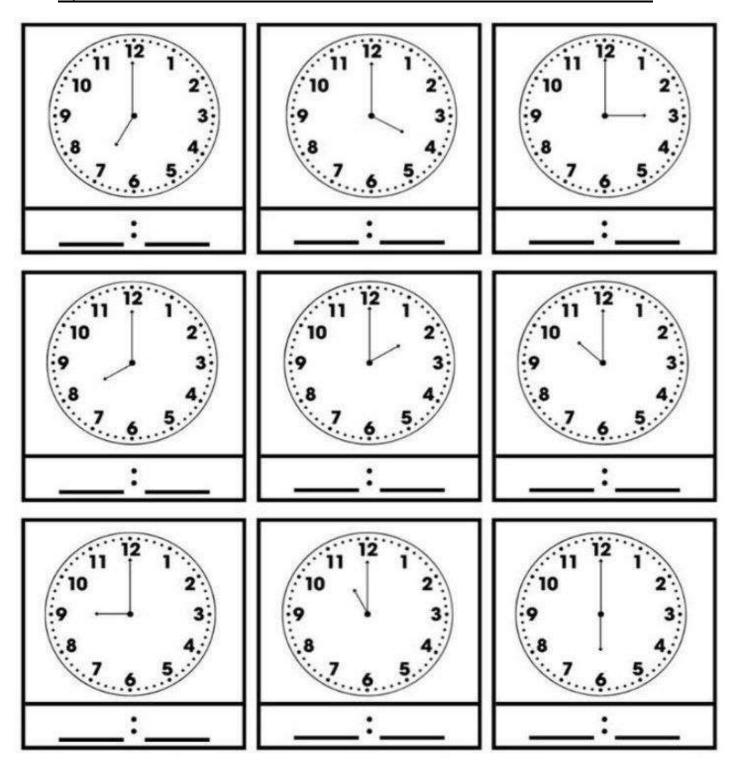

#### **NAWABEGH AL-RIYADH INTERNATIONAL SCHOOL**

### 2<sup>nd</sup> Semester Final Revision 2024-2025

| Name: Class : KG3 S | Subject: Math Revision | Date:/5/2025 |
|---------------------|------------------------|--------------|
|---------------------|------------------------|--------------|

#### Q.1: Write the missing numbers in each row.

| 51 | 60  |
|----|-----|
| 61 | 70  |
| 71 | 80  |
| 81 | 90  |
| 91 | 100 |

## Q.2: Circle the number that is greater.



#### Q.3: Circle the number that is smaller.

| 4 15  | 14 12 | 25 20 |
|-------|-------|-------|
| 12 19 | 13 10 | 12 15 |
| 18 7  | 2 19  | 21 12 |
| 15 16 | 23 9  | 13 19 |
| 10 20 | 15 2  | 10 3  |

### Q.4: Look at the clocks. Write the time shown on each clock.



## Q.5: Circle the correct number for each word.

| Thirty-three | 33 | 30 | 32 |
|--------------|----|----|----|
| Twenty-Nine  | 26 | 29 | 39 |
| Twenty-Five  | 15 | 35 | 25 |
| Thirty-Five  | 15 | 35 | 25 |
| Thirty-One   | 31 | 30 | 21 |
| Thirty-Nine  | 39 | 36 | 29 |
| Thirty       | 30 | 20 | 25 |
| Thirty-Six   | 36 | 39 | 38 |
| Thirty-four  | 24 | 27 | 34 |
| Fifty        | 40 | 50 | 49 |
| Fifteen      | 15 | 50 | 25 |
| Twenty-eight | 27 | 18 | 28 |

Q.6: Find the missing number for each number sentence below.

### Q.7: Tick (V) the taller one and cross (X) the shorter one



## Q.8: Circle the picture that is lighter or heavier as asked in the question.



#### Q.9: Tick the correct answer.

Which picture shows the duck inside the circle?





Which picture shows the car out