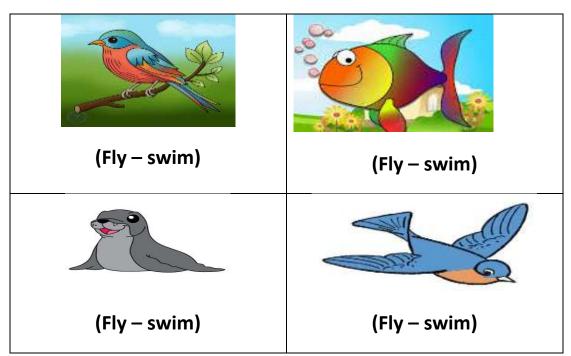

#### NAWABEGH AL-RIYADH INTERNATIONAL SCHOOL

مدارس نوابغ الرياض العالمية

#### **2nd Semester (2024-2025)**

#### **Final Revision Sheet**

| Name: | Class: KG 1-A | Subject: Science | Date/05/2025 |
|-------|---------------|------------------|--------------|
|       |               |                  |              |

### **Q1:** Match the correct pictures to the plants needs:



## **Q2:** Match the animals which live on land or water:



### **Q3:** Circle the bigger tree:



### **Q4:** Match the same pictures:



## **Q5:** Choose the correct answer:



# **Q5:** Match the animal with their baby:



#### **Q6:** Choose the correct answer:



Q7: Match the picture in the first column with the appropriate one in the second column: