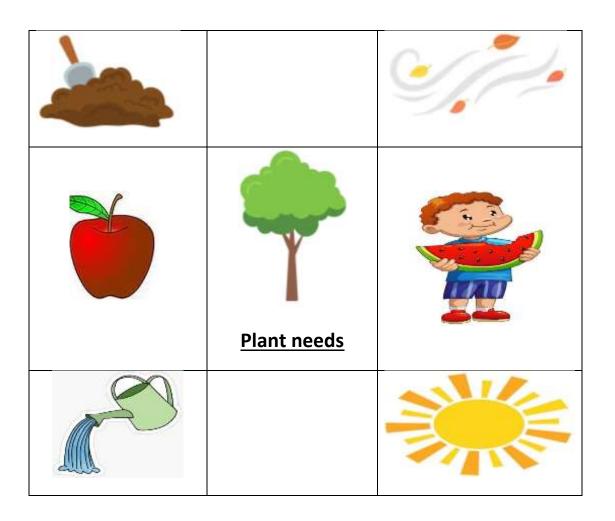

#### NAWABEGH AL-RIYADH INTERNATIONAL SCHOOL

مدارس نوابغ الرياض العالمية

#### **2nd Semester (2024-2025)**

#### **Final Revision Sheet**

| Name: | Class: KG 1-A | Subject: Science | Date/05/2025 |
|-------|---------------|------------------|--------------|
|       |               |                  |              |

### **Q1:** Match the correct pictures to the plants needs:



## **Q2:** Match the animals which live on land or water:



### **Q3:** Circle the bigger tree:



### **Q4:** Match the same pictures:



## **Q5:** Choose the correct answer:



# **Q5:** Match the animal with their baby:



#### **Q6:** Choose the correct answer:



Q7: Match the picture in the first column with the appropriate one in the second column: