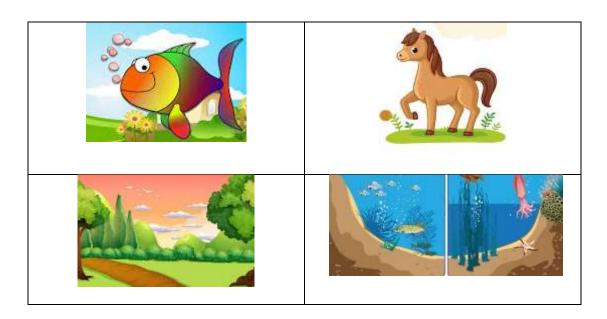

#### NAWABEGH AL-RIYADH INTERNATIONAL SCHOOL

مدارس نوابغ الرياض العالمية

#### **2nd Semester (2024-2025)**

#### **Final Revision Sheet**

| Name: | Class: KG 1-A | Subject: Science | Date/05/2025 |
|-------|---------------|------------------|--------------|
|       |               |                  |              |

### **Q1:** Match the correct pictures to the plants needs:



## **Q2:** Match the animals which live on land or water:



### **Q3:** Circle the bigger tree:



### **Q4:** Match the same pictures:



## **Q5:** Choose the correct answer:



# **Q5:** Match the animal with their baby:



#### **Q6:** Choose the correct answer:



Q7: Match the picture in the first column with the appropriate one in the second column: