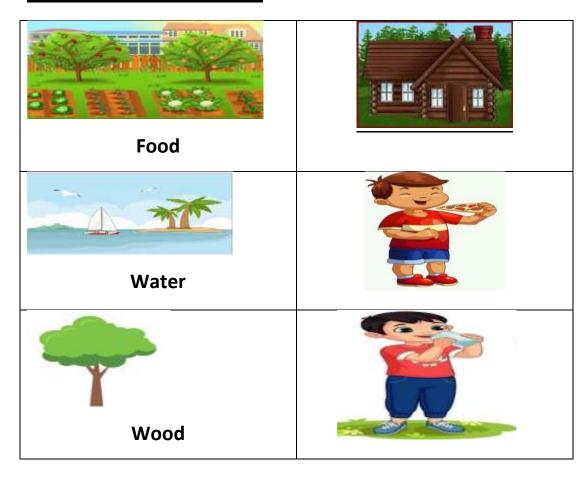

#### NAWABEGH AL-RIYADH INTERNATIONAL SCHOOL

مدارس نوابغ الرياض العالمية

#### **2nd Semester (2024-2025)**

#### **Final Revision Sheet**

| Name: | Class: KG 1-A | Subject: Science | Date/05/2025 |
|-------|---------------|------------------|--------------|
|       |               |                  |              |

### **Q1:** Match the correct pictures to the plants needs:



## **Q2:** Match the animals which live on land or water:



### **Q3:** Circle the bigger tree:



### **Q4:** Match the same pictures:



## **Q5:** Choose the correct answer:



# **Q5:** Match the animal with their baby:



#### **Q6:** Choose the correct answer:



Q7: Match the picture in the first column with the appropriate one in the second column: