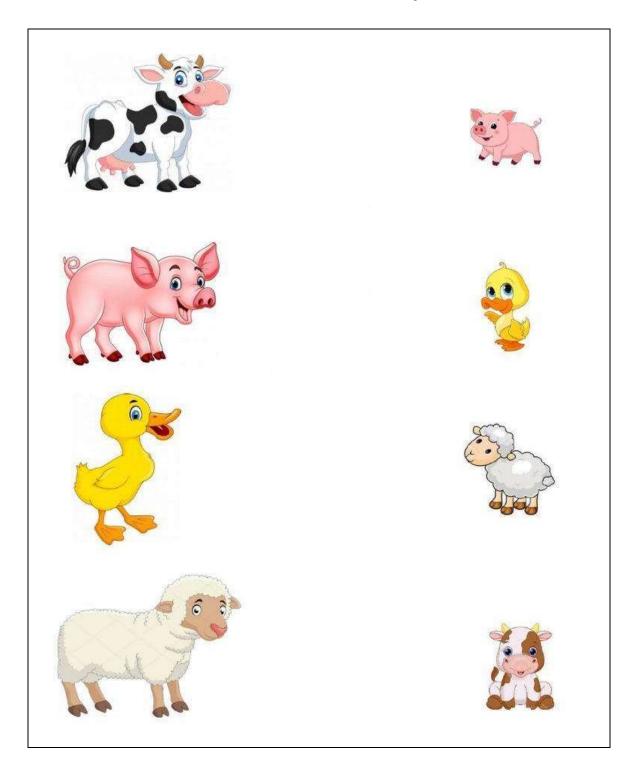

#### NAWABEGH AL-RIYADH INTERNATIONAL SCHOOL

مدارس نوابغ الرياض العالمية

#### **2nd Semester (2024-2025)**

#### **Final Revision Sheet**

| Name: | Class: KG 1-A | Subject: Science | Date/05/2025 |
|-------|---------------|------------------|--------------|
|       |               |                  |              |

### **Q1:** Match the correct pictures to the plants needs:



## **Q2:** Match the animals which live on land or water:



### **Q3:** Circle the bigger tree:



### **Q4:** Match the same pictures:



## **Q5:** Choose the correct answer:



# **Q5:** Match the animal with their baby:



#### **Q6:** Choose the correct answer:



Q7: Match the picture in the first column with the appropriate one in the second column: