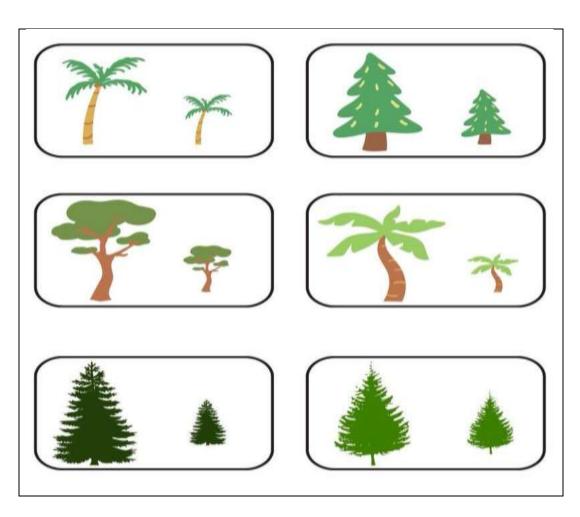

#### NAWABEGH AL-RIYADH INTERNATIONAL SCHOOL

مدارس نوابغ الرياض العالمية

#### **2nd Semester (2024-2025)**

#### **Final Revision Sheet**

| Name: | Class: KG 1-A | Subject: Science | Date/05/2025 |
|-------|---------------|------------------|--------------|
|       |               |                  |              |

### **Q1:** Match the correct pictures to the plants needs:



## **Q2:** Match the animals which live on land or water:



### **Q3:** Circle the bigger tree:



### **Q4:** Match the same pictures:



## **Q5:** Choose the correct answer:



# **Q5:** Match the animal with their baby:



#### **Q6:** Choose the correct answer:



Q7: Match the picture in the first column with the appropriate one in the second column: