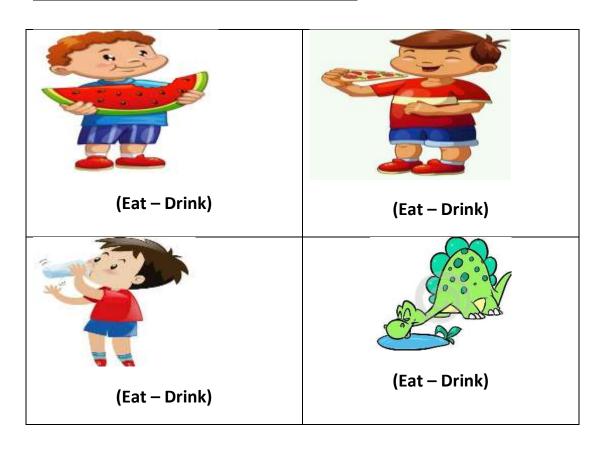

#### NAWABEGH AL-RIYADH INTERNATIONAL SCHOOL

مدارس نوابغ الرياض العالمية

#### **2nd Semester (2024-2025)**

#### **Final Revision Sheet**

| Name: | Class: KG 1-A | Subject: Science | Date/05/2025 |
|-------|---------------|------------------|--------------|
|       |               |                  |              |

### **Q1:** Match the correct pictures to the plants needs:



## **Q2:** Match the animals which live on land or water:



### **Q3:** Circle the bigger tree:



### **Q4:** Match the same pictures:



## **Q5:** Choose the correct answer:



# **Q5:** Match the animal with their baby:



#### **Q6:** Choose the correct answer:



Q7: Match the picture in the first column with the appropriate one in the second column: