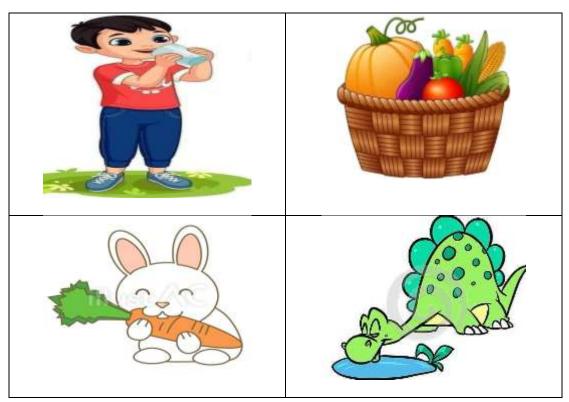

#### NAWABEGH AL-RIYADH INTERNATIONAL SCHOOL

مدارس نوابغ الرياض العالمية

#### **2nd Semester (2024-2025)**

#### **Final Revision Sheet**

| Name: | Class: KG 1-A | Subject: Science | Date/05/2025 |
|-------|---------------|------------------|--------------|
|       |               |                  |              |

### **Q1:** Match the correct pictures to the plants needs:



## **Q2:** Match the animals which live on land or water:



### **Q3:** Circle the bigger tree:



### **Q4:** Match the same pictures:



## **Q5:** Choose the correct answer:



# **Q5:** Match the animal with their baby:



#### **Q6:** Choose the correct answer:



Q7: Match the picture in the first column with the appropriate one in the second column: